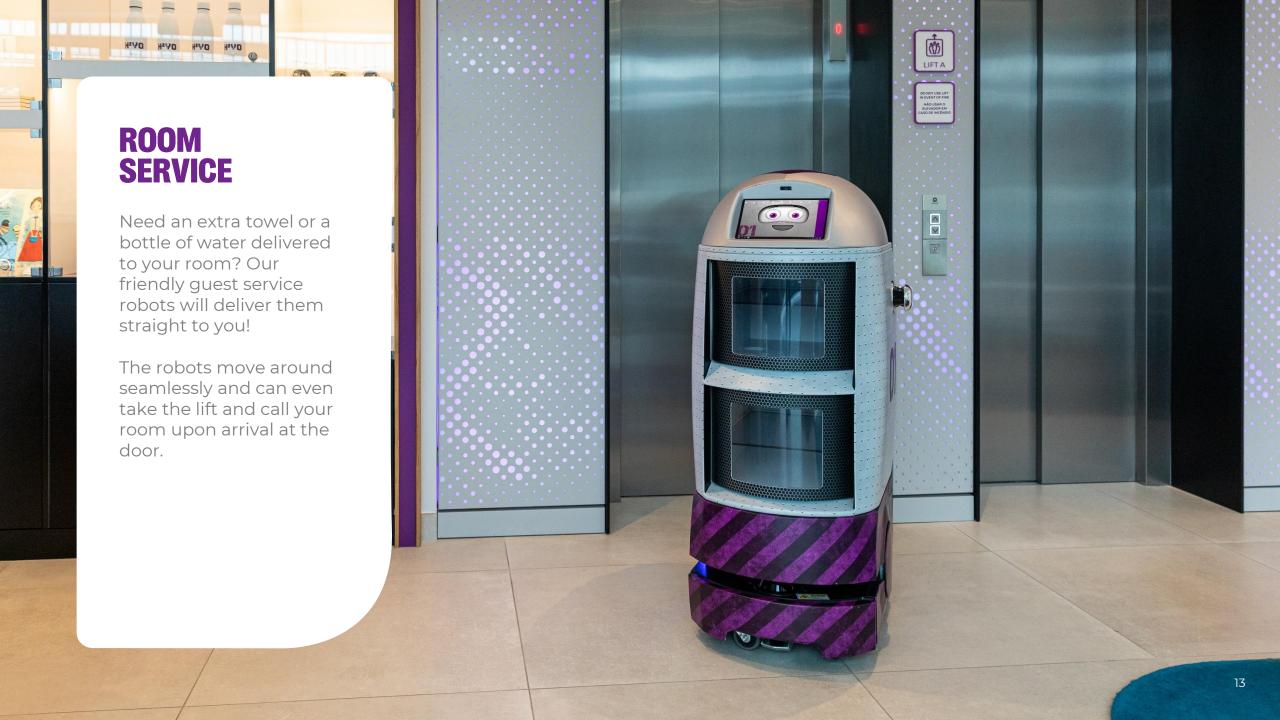

#### **SMART TECHNOLOGY**

Airline-style
check-in kiosks,
our unique
SmartBed™ and
fast-free WiFi
place the guest at
the heart of
YOTEL.