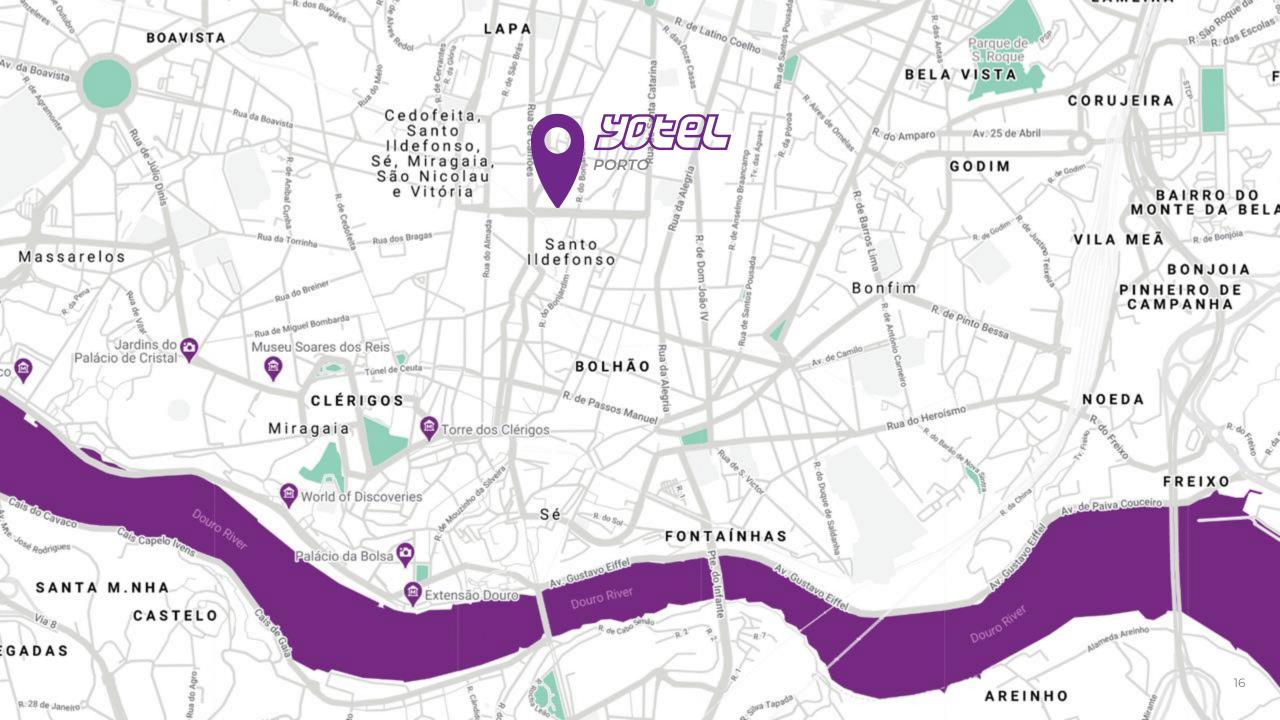

## SOUGHT-AFTER GLOBAL LOCATIONS

You'll find YOTEL
in major world
cities and
international
airports – smart,
convenient
locations that
save you on
travelling times.