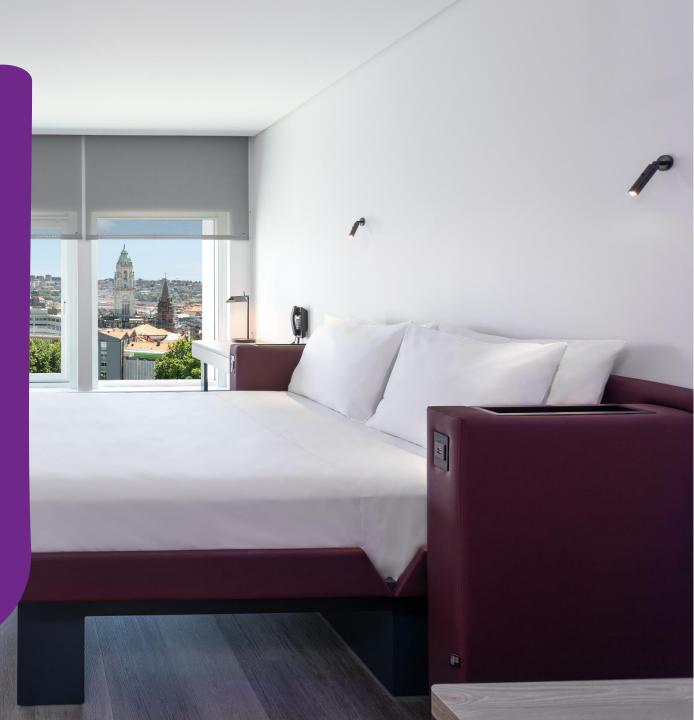

## EXTRAORDINARY VALUE

Our compact roms have been cleverly designed to maximise space and save you money.

#### **SMART TECHNOLOGY**

Airline-style
check-in kiosks,
our unique
SmartBed™ and
fast-free WiFi
place the guest at
the heart of
YOTEL.

#### **ROOM FEATURES**

Queen size adjustable SmartBed™ (select rooms) with cool action gel memory foam mattress

Superfast free WiFi and HD Smart TV with casting

Work desk, electronic laptop-size safe, hairdryer, iron and ironing board