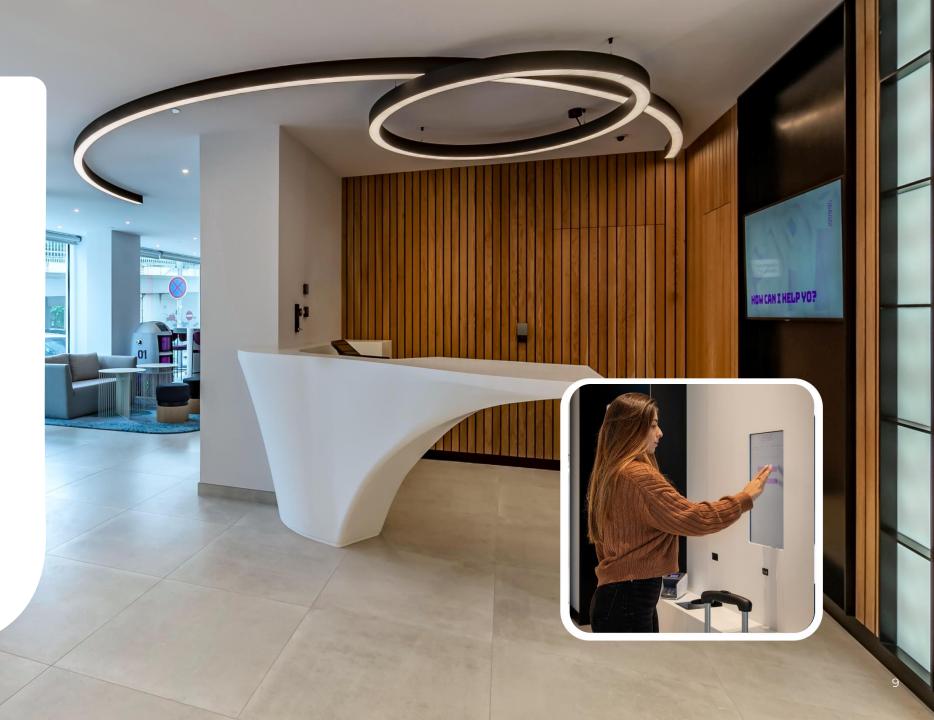

In addition to airlineinspired self-check-in kiosks, the Mission Control also offers concierge service, airport transfers and luggage storage.