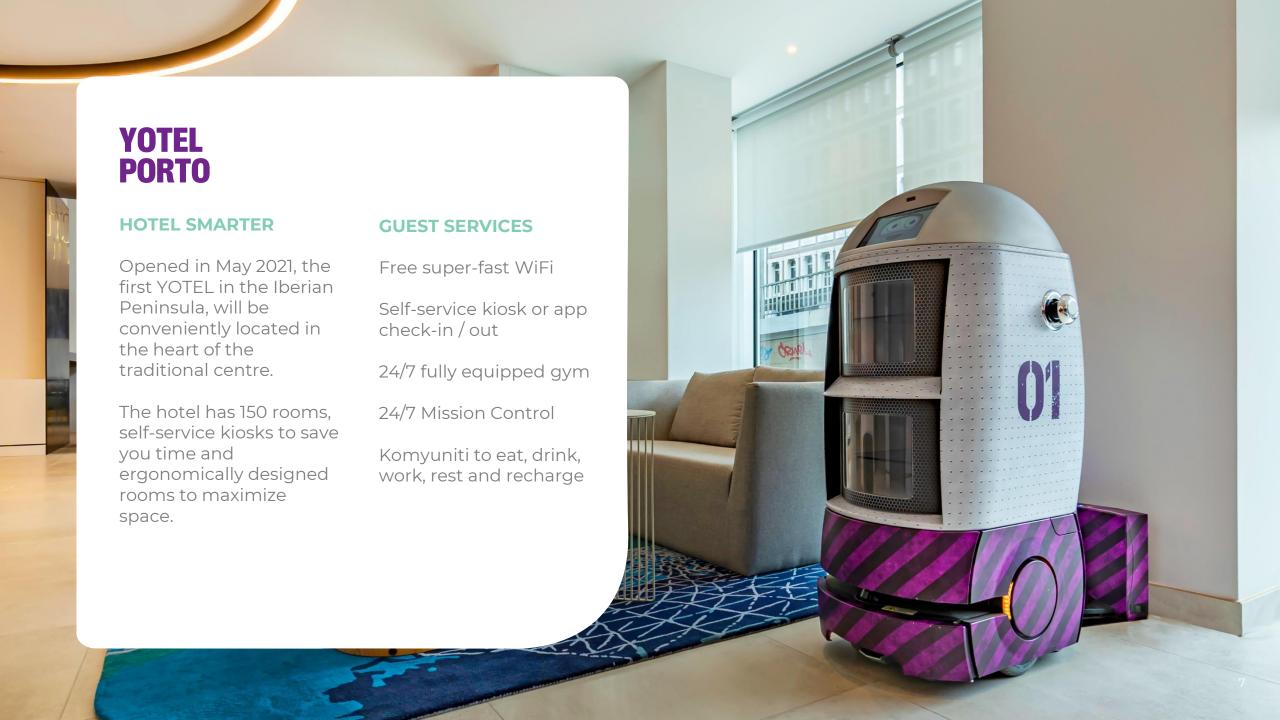

### OUR ROOMS

We use clever new design and construction techniques to build hotels with compact but perfectly-formed rooms for those who appreciate quality but don't always need the fuss of a traditional luxury hotel.

#### **ROOM FEATURES**

Queen size adjustable SmartBed™ (select rooms) with cool action gel memory foam mattress

Superfast free WiFi and HD Smart TV with casting

Work desk, electronic laptop-size safe, hairdryer, iron and ironing board

In addition to airlineinspired self-check-in kiosks, the Mission Control also offers concierge service, airport transfers and luggage storage.